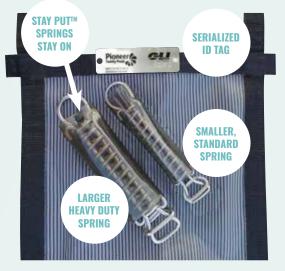

### **HEAVY DUTY HARDWARE & SPECIALIZED TOOLS INCLUDED**

Stainless Steel Springs are able to withstand the harshest weather and the most extreme tension. Safety Covers come with an easy-to-use application tool so that you can put the cover onto the anchors with minimal stress. Contact one of our service experts if you wish to get assistance in applying the cover for pool closing.

### **TWO EXCLUSIVE FEATURES INCLUDED:**

- 1. Larger, Heavy-Duty Springs stay-put<sup>™</sup> springs that work with current anchor locations. This ensures your springs can handle heavier snow loads
- 2. Pioneer Identification Tag When you order our Safety Cover, you get a personalized ID tag that stores your measurements for future reference in our system

### **INCLUDED IN YOUR SAFETY COVER KIT**

Your new Safety Cover comes with all the hardware you need including specialized tools that will be used during installation. The items included are specific to each pool owners unique shape and specs. Owners will also receive warranty information regarding their cover that provides detailed information if any issues should arise.

**Brass or Wood Anchors & Lawn** Tubes Stainless Steel Springs & Warranty Guide **Installation Bar** 

Allan Key Winter Storage Bag **Installation Manual** 