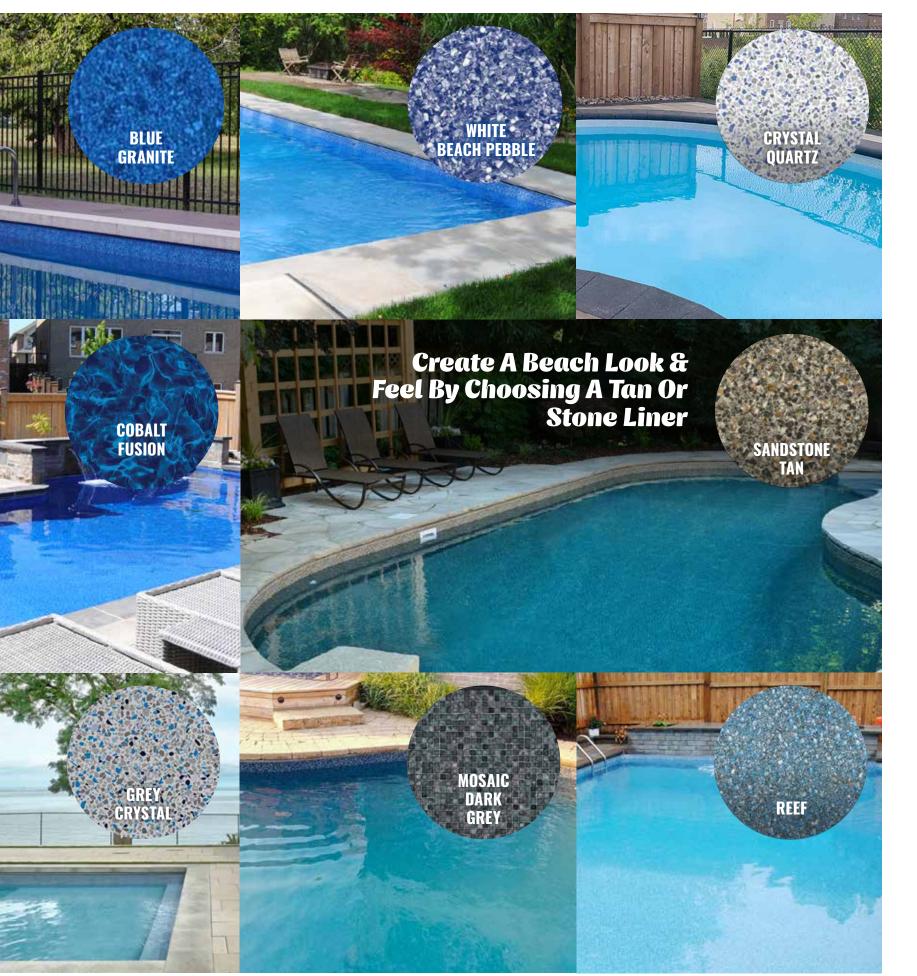

### What Colour Pool Water Are You Looking For?

Our incredible selection of pool liners is one of the largest in the industry and feature captivating designs that fit with any backyard oasis. Our liners are made using virgin vinyl material to provide the most durable product and come equipped with warranties of up to 25 years to provide you peace of mind.

Before you begin the search for the right liner you should take a few factors into consideration. How much sunlight does your pool get? Is your pool shaded by trees or other obstructions? Do you tend to swim at day or at night? How deep is your pool? All these factors can change the colour of your pool water, and can help you decide on the colour and pattern of your liner.

Our online Water Colour Selector can help you visualize how different liner colours react differently when water is added.

Visit pioneerfamilypools.ca/liner-home

CARIBBEAN

GREY

ADD AN INVITING PLACE TO **RELAX WITH A POOL BENCH**  Share A Toast In The Outdoor Bar Or Relax In Your Outdoor Cabana