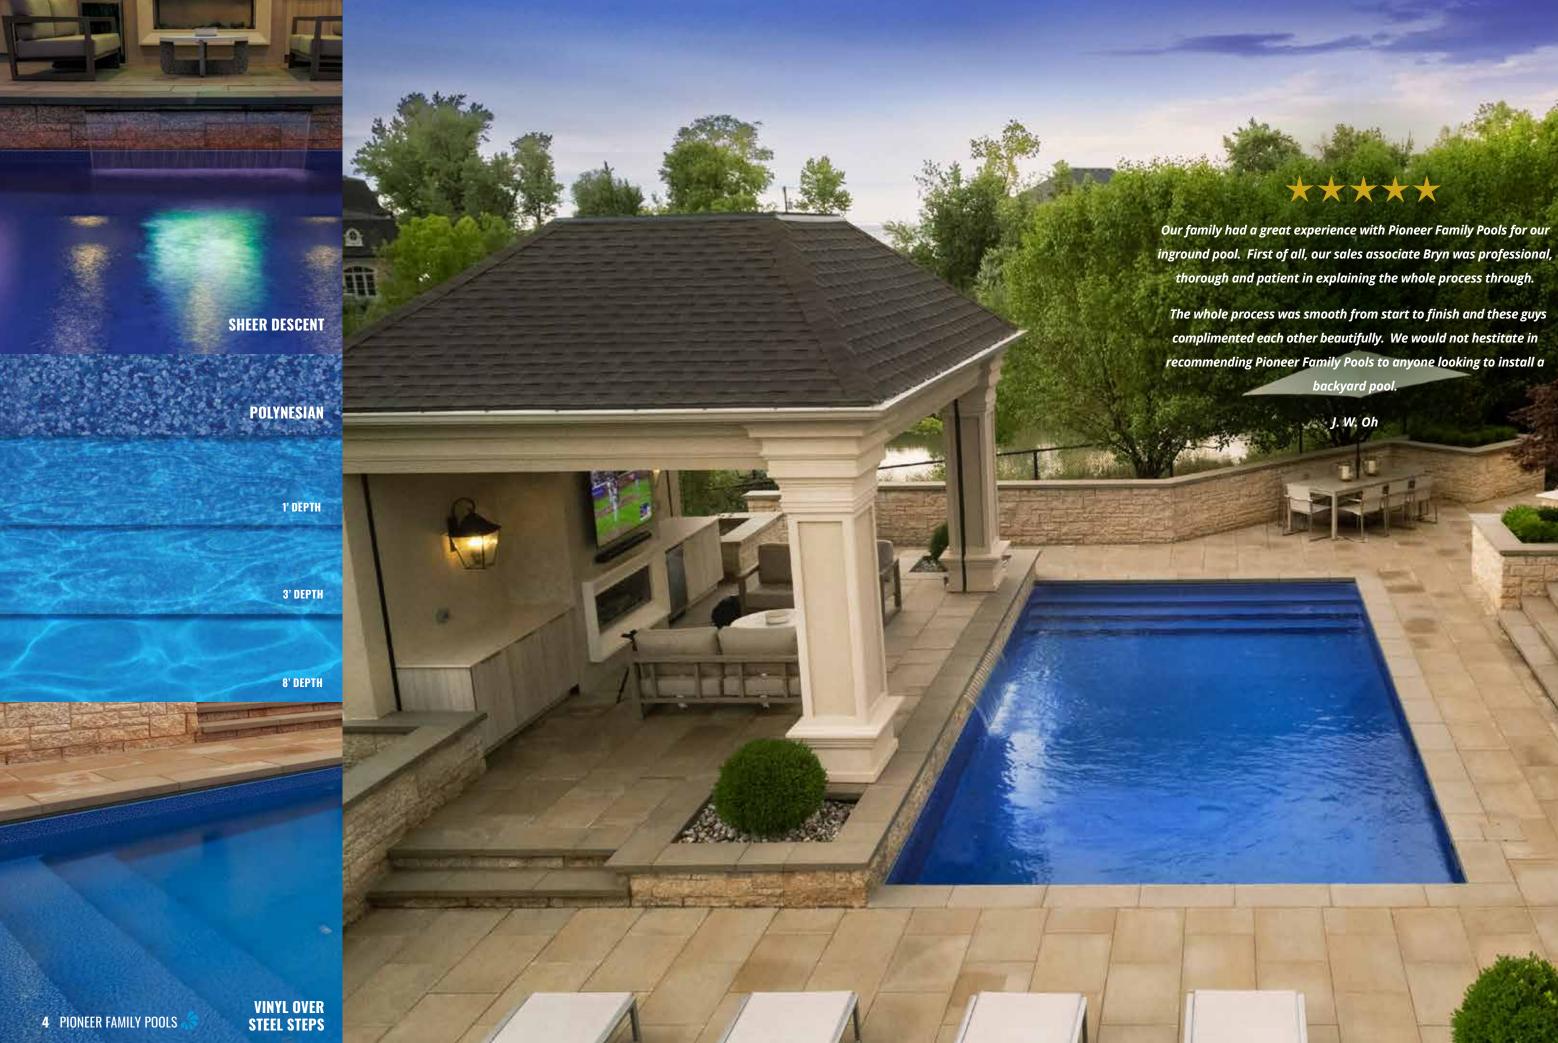

# The Allen's MODERN OASIS

204

1

From the outdoor lounge area and the brilliant blue liner to soothing natural landscape, the Allen's backyard is a stunning retreat!

A magnificent combination of colour and texture is used in the Allen's Inground Pool to create this dreamy outdoor retreat. The vinyl over steps, sheer descent, and multicoloured lighting is this rectangle pool's key characteristics, which measure 15' x 30'. The Vinyl-Over-Steel Steps that run the length of the shallow end are perfectly framed by the poolside poolhouse, which also provides the way in and out of the shallow end. The massive Sheer Descent Waterfall spans the length of the pool and showcases a single section to draw attention to the centre part.

The Multi-Colour Lighting System adds atmosphere and peaceful nocturnal energy to their outdoor sanctuary, making nighttime swims there extremely memorable.

The deep Polynesian Liner creates a summer retreat fit for royalty, or your closest family and friends. With ample poolside seating, the party will never have to stop as you make your way from poolside lounging to being fully submerged in this inspired inground pool.