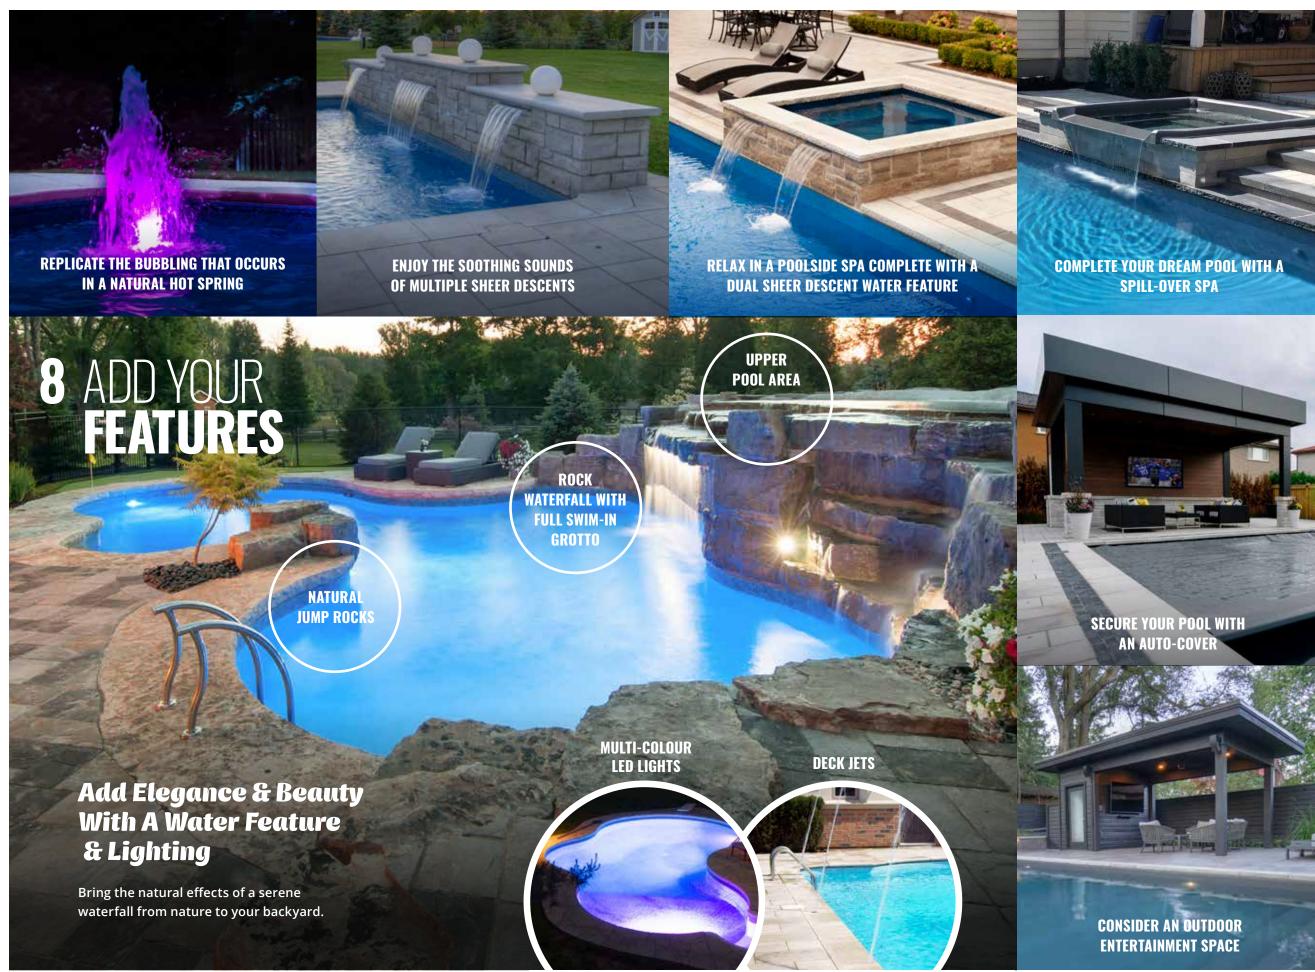

The family and their guests will enjoy relaxing in the Poolside Spa, complete with its own Custom Sheer Descent Waterfall Feature, and on the patio chairs overlooking the pool. The pool looks marvelous at night because of the hanging sequential serial lights. The Charlemagne's backyard is the perfect summer hangout spot, and their pool's strikingly, blue water is as refreshing as it looks!

# FROM STAR

Installing a pool is an exciting time. From start to splash, we have over 59 years of experience helping families get the backyard of their dreams!

WE NEED TO ADD A SUNLEDGE! IT'S THE PERFECT SPOT TO RELAX IN THE WATER

and the