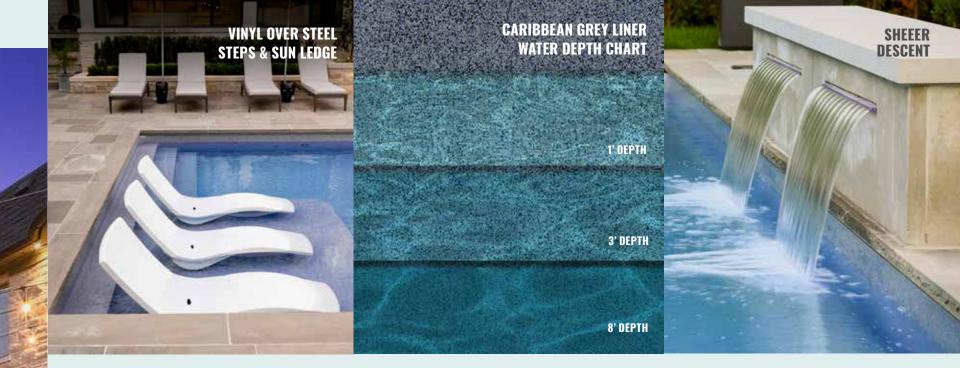

### AVALINO LINER WATER DEPTH CHART

1' DEPTH

3' DEPTH

**8' DEPTH** 

VINYL OVER STEEL STEPS

WE KNOW | POOLS | PATIOS | HOT TUBS 7

0

### VINYL OVER STEEL STEPS