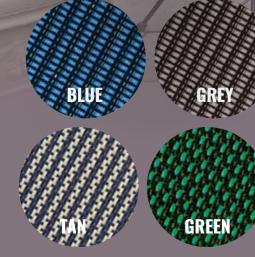

### **AVAILABLE IN FOUR GREAT COLOURS**

Safety is in the details. Seams are interlocked & double overlapped using special UV & chemical resistant threads. A Box Tack reinforces the straps while the protective pads prevent abrasion.

### **NO MORE SCRUBBING NO MORE EYESORE**

No need to clean and scrub this cover as leaves and debris can be blown or swept right off! Choose from 4 great colours, which means no more unsightly black tarp to look at all winter.