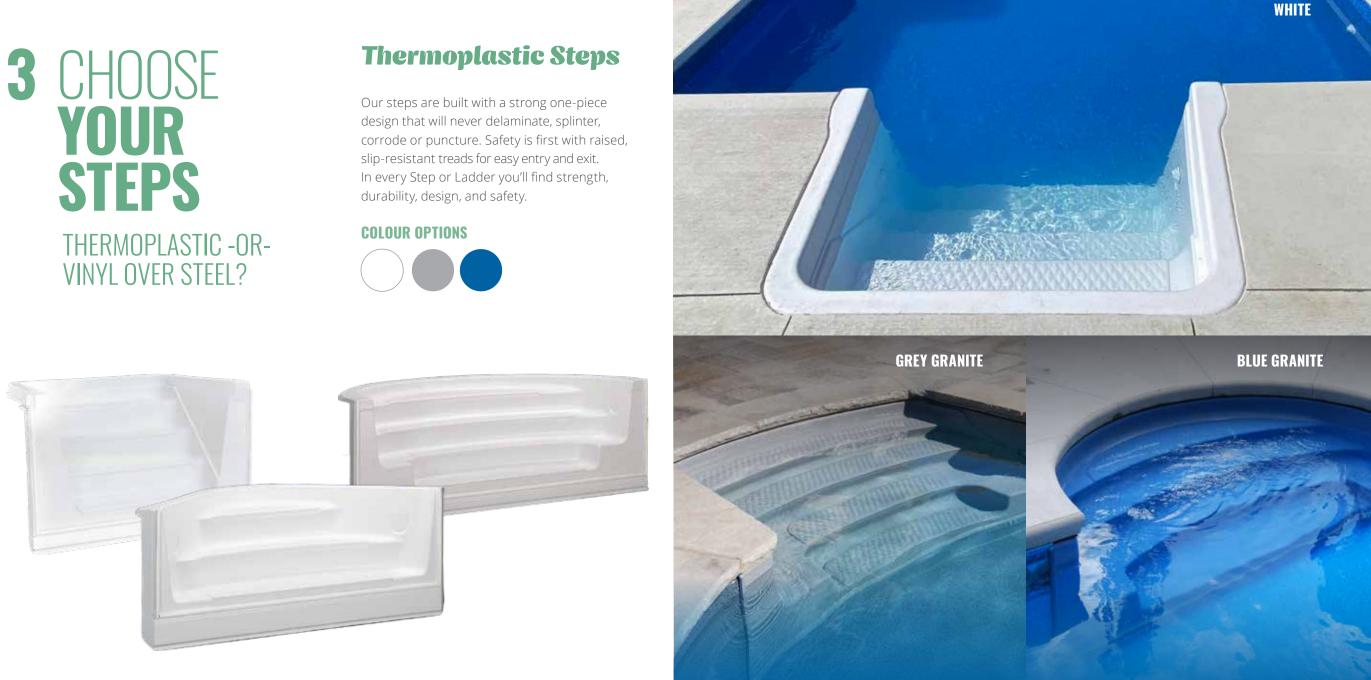

### Vinyl-Over-Steel Steps

Considering vinyl over steel steps? Speak to an expert today to get a custom entrance into your backyard oasis. Make something entirely your own by adding a bench, sun ledge or custom shape.