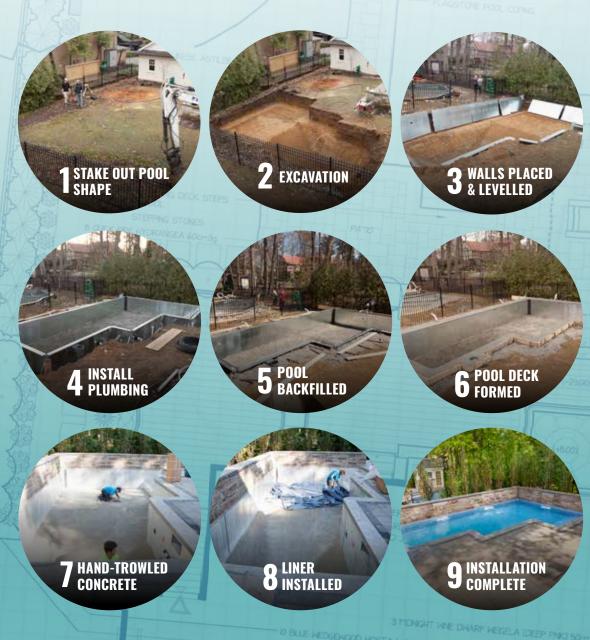

### THE CONSTRUCTION PROCESS UP CLOSE

- 1. 30 Mil. Vinyl Liner
- 2. Concrete Deck
- 3. Exclusive Multi-Track Coping
- 4. Thermal Frost Barrier
- 5. Backfill

LIFETIME

- 3/8" Rods Tie X-Braces Together Around The Pool & To The Pool Wall
   9" Vertical Buttress Every 4'
- 7. 9 Vertical Bulliess Every 4
- 8. Vertical Panel Stiffener Every 4'
- 9. Concrete Footing Around Entire Pool
  10. X-Brace Wall & Deck Support Every 4'
- 11. Z-700 (G-235) Galvanized Steel Wall Panels
- 12. 3/8" Re-Inforcing Stakes