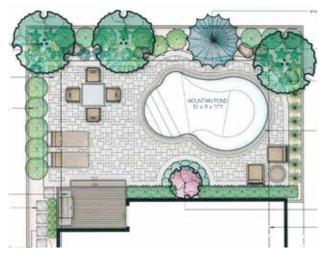

\*\*\*\*

**Small Space Design** INSPIRATION

10' X 11' X 17' 11" MOUNTAIN PONE

**10' X 18' RECTANGLE** 

9' 11" X 18' CUSTOM RECTANGLE