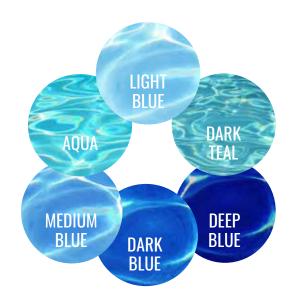

### What Colour Pool Water Are You Looking For?

Our incredible selection of pool liners is one of the largest in the industry and feature captivating designs that fit with any backyard oasis. Our liners are made using virgin vinyl material to provide the most durable product and come equipped with warranties of up to 25 years to provide you peace of mind.

Before you begin the search for the right liner you should take a few factors into consideration. How much sunlight does your pool get? Is your pool shaded by trees or other obstructions? Do you tend to swim at day or at night? How deep is your pool? All these factors can change the colour of your pool water, and can help you decide on the colour and pattern of your liner.

Our online Water Colour Selector can help you visualize how different liner colours react differently when water is added.

Visit pioneerfamilypools.ca/liner-home

CARIBBEAN

GREY

ADD AN INVITING PLACE TO **RELAX WITH A POOL BENCH**  Share A Toast In The Outdoor Bar Or Relax In Your Outdoor Cabana