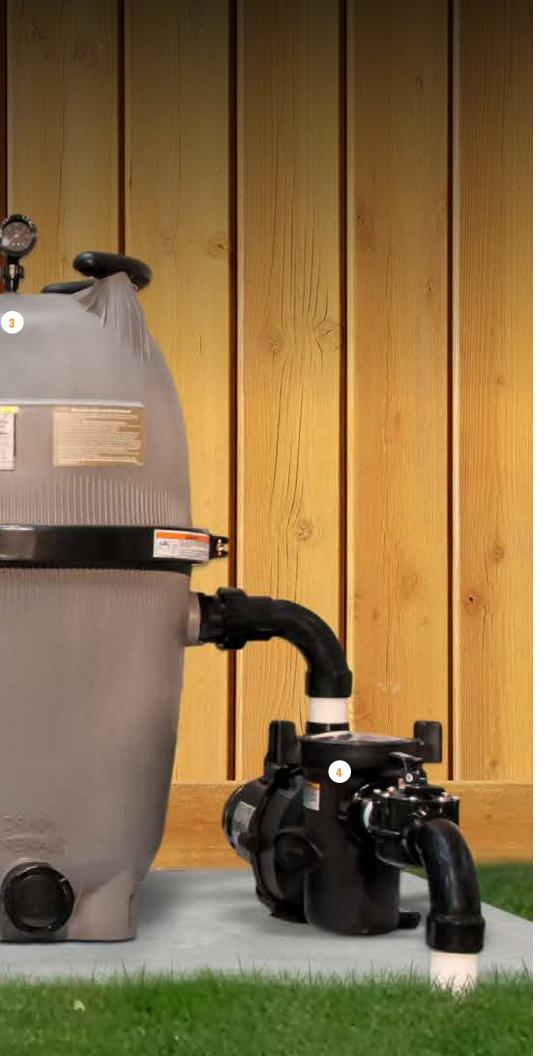

### **3. CV CARTRIDGE FILTER**

Constructed with durable, corrosion resistant, and heavy duty polymeric materials for long lasting performance. The CV Filter comes in 340, 460 and 580 sq. ft. options. CS 250 for smaller applications is also available.

### **4. FLOPRO™ PUMP**

Fitted with an ergonomic cam-lock lid for easy alignment and strainer basket cleaning. Energy efficient without compromising power.